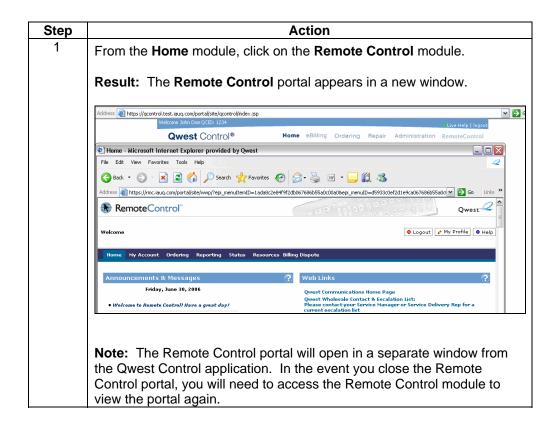

#### **Procedure**

Follow the steps in the procedure below to access the **Remote Control** portal.